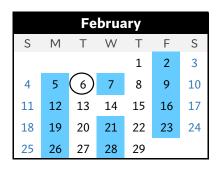

## **February**

- 2 Weight room (2:30-4 PM)
- 5 Weight room (2:30-4 PM)
- 6 Boosters Club Meeting (7 PM)
- 7 Weight room (2:30-4 PM)
- 9 Weight room (2:30-4 PM)
- 12 Weight room (2:30-4 PM)
- 16 Weight room (2:30-4 PM)
- 19 Weight room (2:30-4 PM)
- 21 Weight room (2:30-4 PM)
- 23 Weight room (2:30-4 PM)
- 26 Weight room (2:30-4 PM)
- 28 Weight room (2:30-4 PM)