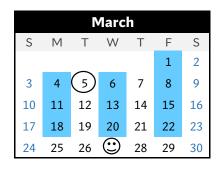

#### March

- 1 Weight room (2:30-4 PM)
- 5 Boosters Club Meeting (7 PM)
- 4 Weight room (2:30-4 PM)
- 6 Weight room (2:30-4 PM)
- 8 Weight room (2:30-4 PM)
- 11 Weight room (2:30-4 PM)
- 13 Weight room (2:30-4 PM)
- 15 Weight room (2:30-4 PM)
- 18 Weight room (2:30-4 PM)
- 20 Weight room (2:30-4 PM)
- 22 Weight room (2:30-4 PM)
- 27 HS Student Combine (grades 9, 10, 11)