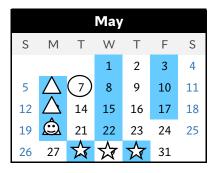

#### Mav

- 1 Weight room (2:30-4 PM)
- 3 Weight room (2:30-4 PM)
- 6 Weight room (2:30-4 PM) Organized Team Activity (8-8:30 PM)
- 7 Boosters Club Meeting (7 PM)
- 8 Weight room (2:30-4 PM)
- 10 Weight room (2:30-4 PM)
- 13 Weight room (2:30-4 PM)
  - Organized Team Activity (7-8:30 PM)
- 15 Weight room (2:30-4 PM)
- 17 Weight room (2:30-4 PM)
- 20 Weight room (2:30-4 PM)
  Organized Team Activity (6-7:30 PM)
  PAC Showcase (6-7:30 PM, Spring-Ford)
- 22 Weight room (2:30-4 PM)
- 28 Weight room (2:30-4 PM) Mini Camp (3-5 PM)
- 29 Mini Camp (3-5 PM)
- 30 Weight room (2:30-4 PM) Mini Camp (3-5 PM)