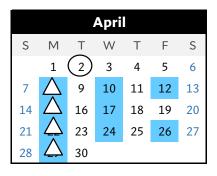

### **April**

- 2 Boosters Club Meeting (7 PM)
- 8 Weight room (2:30-4 PM)
  Organized Team Activity (7-8:30
- Organized Team Activity (7-8:30 PM)
- 10 Weight room (2:30-4 PM)
- 12 Weight room (2:30-4 PM)
- 15 Weight room (2:30-4 PM) Organized Team Activity (7-8:30 PM)
- 17 Weight room (2:30-4 PM)
- 22 Weight room (2:30-4 PM)
  - Organized Team Activity (7-8:30 PM)
- 24 Weight room (2:30-4 PM)
- 26 Weight room (2:30-4 PM)
- 29 Weight room (2:30-4 PM)
  Organized Team Activity (7-8:30 PM)